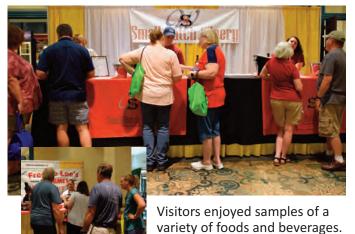

## **SCENES FROM THE SHOW**

#### **TV & Radio Coverage - Live TV Interview** + Numerous News Stories & Radio Mentions

Live in-studio TV interview on Fox2 on Friday, September 20 in 8 am News, featuring Freddie Lee, Exhibitor in the Party Flavors Sampling Event