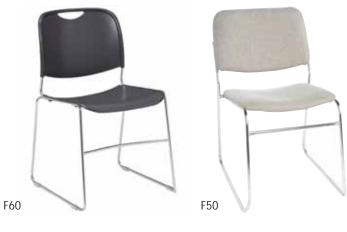

| ITEM QTY      |                                                    | DISCOUNT      | STANDARD AMOUNT | ITEM QT      | Υ                                                                      | DISCOUNT | STANDARD   | AMOUNT |
|---------------|----------------------------------------------------|---------------|-----------------|--------------|------------------------------------------------------------------------|----------|------------|--------|
| #             |                                                    | RATES         | RATES           | #            |                                                                        | RATES    | RATES      |        |
|               | FURNITUR                                           |               |                 |              | DRAPED DISPLA                                                          |          |            |        |
| F60           | Plastic Side Chair (White)                         |               | 65.00           |              | 4' Table – 30" high                                                    |          |            |        |
| F50           | Padded Sled Base Chair (Gray)                      |               | 84.00           | F120         | 6' Table – 30" high                                                    |          |            |        |
| F9            | Padded Chair (Gray)                                |               | 84.00           | F130         | 8' Table – 30" high                                                    |          | 164.00 _   |        |
| F10           | Padded Arm Chair (Gray)<br>Custom Padded Arm Chair |               | 91.00           | F140<br>F150 |                                                                        |          | 145.00 _   |        |
| F20<br>F30    | _ Custom Padded Affir Chail                        |               | 108.00          | F160         |                                                                        |          | _          |        |
| F40           | _ Custom Padded High Stool                         |               | 136.00          | F170         |                                                                        |          | _          |        |
| F75           | Executive Chair                                    |               | 266.00          | 1170         | 4tti side table di ape                                                 | 30.00    | 30.00 _    |        |
| . 70          | Excodervo orian                                    | 200.00        | 200.00          | COLORS:      | □red □blue □teal □bur                                                  | GUNDY    | HUNTER GRE | EN     |
|               | TABLE RISERS COVER                                 | RED WHI       | TE              |              | □GRAY □BLACK □WHITE                                                    |          |            |        |
|               | (Riser Dimension: 10" Wi                           |               |                 |              |                                                                        |          |            |        |
| F260          | 6' Long riser                                      | _             | 62.00           |              | UNDRAPED DISPL                                                         | AY TABLI | E          |        |
| F270          | _ 8' Long riser                                    |               | 75.00           | F190         | 4' Table – 30" high                                                    | 58.00    | 75.00 _    |        |
|               |                                                    |               |                 | F200         | 6' Table – 30" high                                                    | 70.00    | 91.00 _    |        |
|               | SPECIAL DRAPE BACK                                 | KGROUN        | DS              | F210         | 8' Table – 30" high                                                    |          | 109.00 _   |        |
| F280          | 3' H. Background/per ft                            |               | 16.00           | F220         | 4' Table – 42" Counter high                                            |          | 82.00 _    |        |
| F290          | 8' H. Background/per ft                            |               | 17.00           | F230         | 6' Table – 42" Counter high                                            |          | _          |        |
|               |                                                    |               |                 | F240         | 8' Table – 42" Counter high                                            |          |            |        |
| COLORS:       | □red □blue □teal □burg                             | GUNDY 🗆       | HUNTER GREEN    |              | 30″ Diameter Pedestal Table (Gray<br>D □ 18″ High       F90 □ 30″ High | ,        | _          |        |
|               |                                                    |               |                 |              | ТОТА                                                                   | AL ORDEF | ₹          |        |
|               | VENTION <u>2020 HOME AND RE</u>                    |               |                 |              |                                                                        |          |            |        |
| EXHIBITING CO | MPANY                                              |               | P               | HONE #       | FAX #                                                                  |          |            | _      |
| ADDRESS       |                                                    |               | CITY            |              | STATEZIP_                                                              |          |            | _      |
| email order ( | CONFIRMATION & INVOICE TO                          |               |                 |              |                                                                        |          |            | _      |
| CONTACT NAM   | 1E                                                 |               |                 |              | DATE                                                                   |          |            | _      |
|               |                                                    | (Print & Sign | )               |              |                                                                        |          |            |        |

#### **Furniture**

F60 Plastic Side Chair, Gray F50 Padded Sled Base Chair, Gray F10 Padded Arm Chair, Gray F30 Padded High Stool, Gray