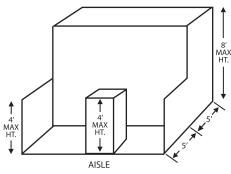

### **EXHIBIT CONSTRUCTION**

Standard exhibit configuration is 10' square and multiples thereof. Exhibits may not exceed 8'3" in height including signage. When you purchase a 10'x10' exhibit there is no additional space – exhibits should be constructed at 9'6"x9'6" to accommodate pipe and drape and ensure that you fit within your area and between your neighbors comfortably. 10' square pop-up tents will only be allowed in 10'x20' or larger exhibits, must be centered and cannot have names or logos on the back or sides. No signage may appear as if it is representing a neighboring company. Display fixtures over 4' high must be confined to that area of the booth that is at least 5' from the aisle line. **NOTE: Island displays do not have an 8'3" height limitation.** (Read further in Exhibitor Do's and Don'ts for island signage limitations.)