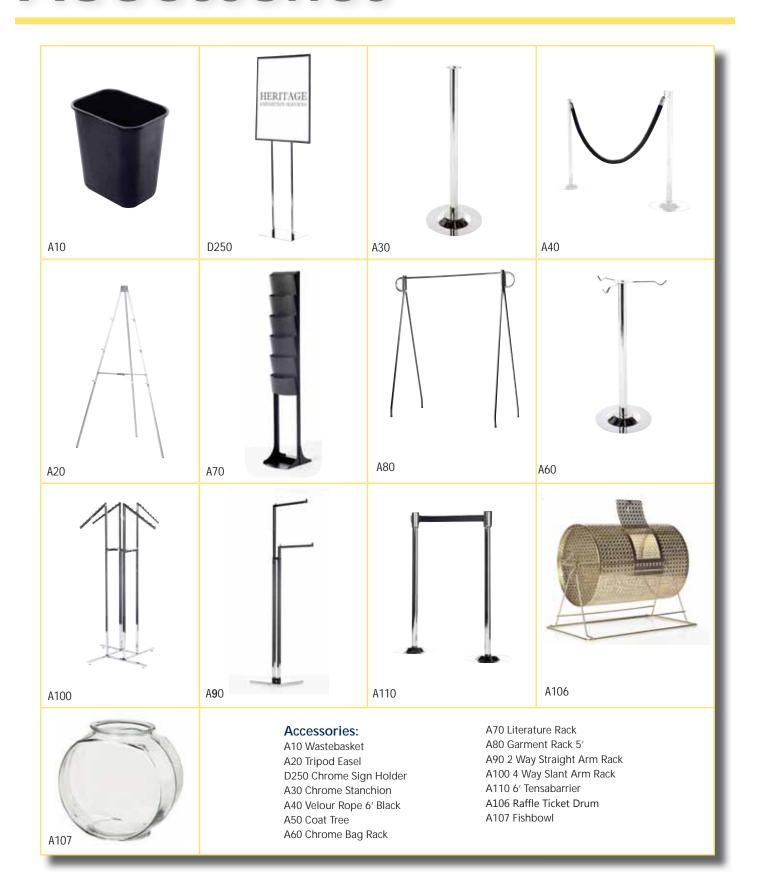

# Accessories

| ITEM QTY     | 1                                   | DISCOUNT<br>RATES | STANDARD AMOUNT RATES | ITEM ( | ΥΤΩ                                                      | DISCOUNT<br>RATES | STANDARD AMOUNT |
|--------------|-------------------------------------|-------------------|-----------------------|--------|----------------------------------------------------------|-------------------|-----------------|
|              |                                     |                   |                       |        | DISPLAY                                                  |                   |                 |
| A10          | ACCESSORII  —Wastebasket            |                   | 21.65                 | D10    | —Pegboard Panels (4'x8')                                 | 166.55            | 216.50          |
| A20          | —Tripod Easels                      |                   | 36.10                 | D11    | Pegboard 6" Single Hook                                  | 8.35              | 10.85           |
| D250         | —Chrome Sign Holder                 |                   | 133.05                | D12    | Pegboard 8" Single Hook                                  | 9.70              | 12.65           |
| A30          | —Chrome Stanchion                   |                   | 27.05                 | D20    | Tackboard Panels (4'x8')                                 | 124.90            | 162.40          |
| A40          | —Velour Rope 6' Black               | 20.80             | 27.05                 |        | ☐ Horiz. ☐ Vert.                                         |                   |                 |
| A50          | Coat Tree                           |                   | 78.50                 | D31    | Fabric Impact Panel 1 Meter x 8'                         | 305.30            | 396.89          |
| A60          | —Chrome Bag Rack                    | 60.35             | 78.50                 | D40    | Gridwall 2'x8' Black                                     | 113.80            | 147.95          |
| A70          | Literature Rack                     | 117.95            | 153.35                | D60    | Gridwall 6" Single Hook                                  | 8.35              | 10.85           |
| A80          | —Garment Rack 5'                    | 64.75             | 84.20                 | D70    | Gridwall 8" Single Hook                                  | 9.70              | 12.65           |
| A90          | 2 Way Straight Arm Rack             | 88.80             | 115.45                | D50    | Slatwall 1 Meter x 8'                                    | 152.65            | 198.45          |
| A100         | 4 Way Slant Arm Rack                | 99.45             | 129.30                | D120   | Slatwall Waterwalls Hooks                                | 25.00             | 32.50           |
| A106         | Raffle Ticket Drum                  | 55.00             | 71.50                 | D121   | Slatwall 8" Bracket                                      | 9.70              | 12.65           |
| A107         | Fishbowl                            | 20.00             | 26.00                 | D130   | Shelf 1 meter wide                                       | 41.65             | 54.15           |
| A110         | 6' Tensabarrier                     | 94.35             | 122.70                | D210   | Acrylic Holder                                           | 17.35             | 22.55           |
|              |                                     |                   |                       | D220   | —Arm Light                                               | 37.00             | 48.10           |
|              | DISPLAY CABINETS AN                 | D COUN.           | ΓERS                  | D140   | 4' Full View Showcase                                    | 367.80            | 478.10          |
|              | ☐ Black Fabric ☐ Gray Fab           | ric □V            | /hite PVC             | D150   | —6' Full View Showcase                                   | 395.55            | 514.20          |
|              | Counter 1M x 1/2M x 42" High, W/    |                   |                       | D170   | —6' Quarter View Showcase                                | 351.60            | 457.05          |
| _            | Counter Lock                        |                   |                       |        |                                                          |                   |                 |
|              | Counter 2M x 1/2M x 42" High, W/Sh  |                   |                       |        | Looking for compathing clos                              | Diagon            | omtoot          |
| _            | 2 Counter Locks                     |                   |                       | at     | Looking for something else? Exhibitor.Services@HeritageS |                   |                 |
| MD22         | Curved Counter 1M x 1/2M x 42" Hig  | h W/Shelf4:       | 27.46 555.67          |        | - LAMBRONGO VIOGO CITOMA GOO                             | V 0.0011111       | 31 43313141130. |
|              | Counter Lock                        | 2                 | 1.95 28.55            |        |                                                          |                   |                 |
| MD23         | Radius Counter 1M x 1/2M x 42" High | ı5                | 12.95 666.85          |        |                                                          |                   |                 |
|              | Cabinet 1M x 1/2M x 42" (White Only |                   | ·                     |        |                                                          |                   |                 |
|              |                                     | 4                 | 66.32 606.22          |        |                                                          | TOTAL C           | ORDER           |
|              |                                     |                   |                       |        |                                                          |                   |                 |
|              |                                     |                   |                       |        |                                                          |                   |                 |
| NAME OF CON  | NVENTION 2020 HOME AND              | REMODE            | LING SHOW             |        |                                                          | _BOOTH #          |                 |
| XHIBITING CO | OMPANY                              |                   | PHONE                 | #      | FAX #                                                    |                   |                 |
|              |                                     |                   |                       |        | STATEZIP                                                 |                   |                 |
|              |                                     |                   |                       |        |                                                          |                   |                 |
| MAIL ORDER   | CONFIRMATION & INVOICE TO           |                   |                       |        |                                                          |                   |                 |
| ONTACT NAM   | ME                                  |                   |                       |        | DATE                                                     |                   |                 |