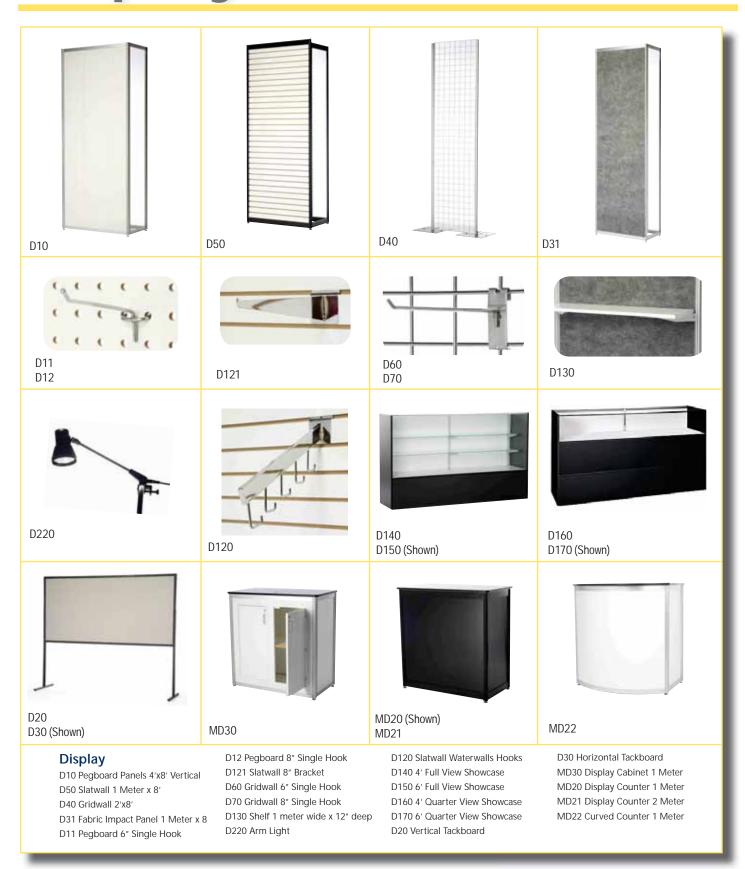

# Display

| ITEM QTY     | 1                                   | DISCOUNT<br>RATES | STANDARD AMOUNT RATES | ITEM ( | ΥΤΩ                                                      | DISCOUNT<br>RATES | STANDARD AMOUNT |
|--------------|-------------------------------------|-------------------|-----------------------|--------|----------------------------------------------------------|-------------------|-----------------|
|              |                                     |                   |                       |        | DISPLAY                                                  |                   |                 |
| A10          | ACCESSORII  —Wastebasket            |                   | 21.65                 | D10    | —Pegboard Panels (4'x8')                                 | 166.55            | 216.50          |
| A20          | —Tripod Easels                      |                   | 36.10                 | D11    | Pegboard 6" Single Hook                                  | 8.35              | 10.85           |
| D250         | —Chrome Sign Holder                 |                   | 133.05                | D12    | Pegboard 8" Single Hook                                  | 9.70              | 12.65           |
| A30          | —Chrome Stanchion                   |                   | 27.05                 | D20    | Tackboard Panels (4'x8')                                 | 124.90            | 162.40          |
| A40          | —Velour Rope 6' Black               | 20.80             | 27.05                 |        | ☐ Horiz. ☐ Vert.                                         |                   |                 |
| A50          | Coat Tree                           |                   | 78.50                 | D31    | Fabric Impact Panel 1 Meter x 8'                         | 305.30            | 396.89          |
| A60          | —Chrome Bag Rack                    | 60.35             | 78.50                 | D40    | Gridwall 2'x8' Black                                     | 113.80            | 147.95          |
| A70          | Literature Rack                     | 117.95            | 153.35                | D60    | Gridwall 6" Single Hook                                  | 8.35              | 10.85           |
| A80          | —Garment Rack 5'                    | 64.75             | 84.20                 | D70    | Gridwall 8" Single Hook                                  | 9.70              | 12.65           |
| A90          | 2 Way Straight Arm Rack             | 88.80             | 115.45                | D50    | Slatwall 1 Meter x 8'                                    | 152.65            | 198.45          |
| A100         | 4 Way Slant Arm Rack                | 99.45             | 129.30                | D120   | Slatwall Waterwalls Hooks                                | 25.00             | 32.50           |
| A106         | Raffle Ticket Drum                  | 55.00             | 71.50                 | D121   | Slatwall 8" Bracket                                      | 9.70              | 12.65           |
| A107         | Fishbowl                            | 20.00             | 26.00                 | D130   | Shelf 1 meter wide                                       | 41.65             | 54.15           |
| A110         | 6' Tensabarrier                     | 94.35             | 122.70                | D210   | Acrylic Holder                                           | 17.35             | 22.55           |
|              |                                     |                   |                       | D220   | —Arm Light                                               | 37.00             | 48.10           |
|              | DISPLAY CABINETS AN                 | D COUN.           | ΓERS                  | D140   | 4' Full View Showcase                                    | 367.80            | 478.10          |
|              | ☐ Black Fabric ☐ Gray Fab           | ric □V            | /hite PVC             | D150   | —6' Full View Showcase                                   | 395.55            | 514.20          |
|              | Counter 1M x 1/2M x 42" High, W/    |                   |                       | D170   | —6' Quarter View Showcase                                | 351.60            | 457.05          |
| _            | Counter Lock                        |                   |                       |        |                                                          |                   |                 |
|              | Counter 2M x 1/2M x 42" High, W/Sh  |                   |                       |        | Looking for compathing clos                              | Diagon            | omtoot          |
| _            | 2 Counter Locks                     |                   |                       | at     | Looking for something else? Exhibitor.Services@HeritageS |                   |                 |
| MD22         | Curved Counter 1M x 1/2M x 42" Hig  | h W/Shelf4:       | 27.46 555.67          |        | - LAMBRONGO VIOGO CITOMA GOO                             | V 0.0011111       | 31 43313141130. |
|              | Counter Lock                        | 2                 | 1.95 28.55            |        |                                                          |                   |                 |
| MD23         | Radius Counter 1M x 1/2M x 42" High | ı5                | 12.95 666.85          |        |                                                          |                   |                 |
|              | Cabinet 1M x 1/2M x 42" (White Only |                   | ·                     |        |                                                          |                   |                 |
|              |                                     | 4                 | 66.32 606.22          |        |                                                          | TOTAL C           | ORDER           |
|              |                                     |                   |                       |        |                                                          |                   |                 |
|              |                                     |                   |                       |        |                                                          |                   |                 |
| NAME OF CON  | NVENTION 2020 HOME AND              | REMODE            | LING SHOW             |        |                                                          | _BOOTH #          |                 |
| XHIBITING CO | OMPANY                              |                   | PHONE                 | #      | FAX #                                                    |                   |                 |
|              |                                     |                   |                       |        | STATEZIP                                                 |                   |                 |
|              |                                     |                   |                       |        |                                                          |                   |                 |
| MAIL ORDER   | CONFIRMATION & INVOICE TO           |                   |                       |        |                                                          |                   |                 |
| ONTACT NAM   | ME                                  |                   |                       |        | DATE                                                     |                   |                 |