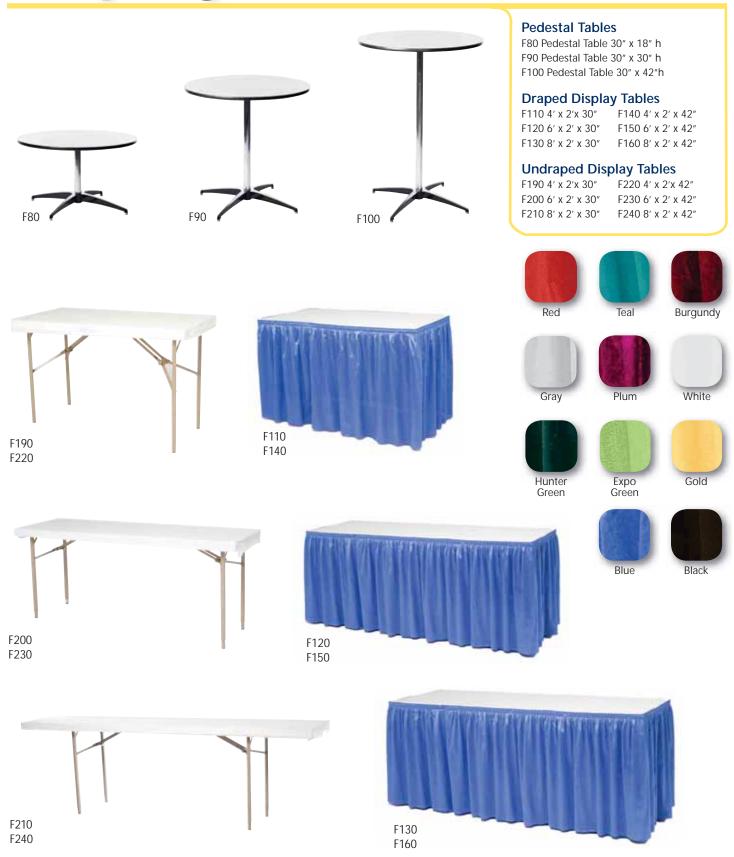

| ITEM QTY      |                                                    | DISCOUNT      | STANDARD AMOUNT | ITEM QT      | Υ                                                                      | DISCOUNT | STANDARD   | AMOUNT |
|---------------|----------------------------------------------------|---------------|-----------------|--------------|------------------------------------------------------------------------|----------|------------|--------|
| #             |                                                    | RATES         | RATES           | #            |                                                                        | RATES    | RATES      |        |
|               | FURNITUR                                           |               |                 |              | DRAPED DISPLA                                                          |          |            |        |
| F60           | Plastic Side Chair (White)                         |               | 65.00           |              | 4' Table – 30" high                                                    |          |            |        |
| F50           | Padded Sled Base Chair (Gray)                      |               | 84.00           | F120         | 6' Table – 30" high                                                    |          |            |        |
| F9            | Padded Chair (Gray)                                |               | 84.00           | F130         | 8' Table – 30" high                                                    |          | 164.00 _   |        |
| F10           | Padded Arm Chair (Gray)<br>Custom Padded Arm Chair |               | 91.00           | F140<br>F150 |                                                                        |          | 145.00 _   |        |
| F20<br>F30    | _ Custom Padded Affir Chail                        |               | 108.00          | F160         |                                                                        |          | _          |        |
| F40           | _ Custom Padded High Stool                         |               | 136.00          | F170         |                                                                        |          | _          |        |
| F75           | Executive Chair                                    |               | 266.00          | 1170         | 4tti side table di ape                                                 | 30.00    | 30.00 _    |        |
| . 70          | Excodervo orian                                    | 200.00        | 200.00          | COLORS:      | □red □blue □teal □bur                                                  | GUNDY    | HUNTER GRE | EN     |
|               | TABLE RISERS COVER                                 | RED WHI       | TE              |              | □GRAY □BLACK □WHITE                                                    |          |            |        |
|               | (Riser Dimension: 10" Wi                           |               |                 |              |                                                                        |          |            |        |
| F260          | 6' Long riser                                      | _             | 62.00           |              | UNDRAPED DISPL                                                         | AY TABLI | E          |        |
| F270          | _ 8' Long riser                                    |               | 75.00           | F190         | 4' Table – 30" high                                                    | 58.00    | 75.00 _    |        |
|               |                                                    |               |                 | F200         | 6' Table – 30" high                                                    | 70.00    | 91.00 _    |        |
|               | SPECIAL DRAPE BACK                                 | KGROUN        | DS              | F210         | 8' Table – 30" high                                                    |          | 109.00 _   |        |
| F280          | 3' H. Background/per ft                            |               | 16.00           | F220         | 4' Table – 42" Counter high                                            |          | 82.00 _    |        |
| F290          | 8' H. Background/per ft                            |               | 17.00           | F230         | 6' Table – 42" Counter high                                            |          | _          |        |
|               |                                                    |               |                 | F240         | 8' Table – 42" Counter high                                            |          |            |        |
| COLORS:       | □red □blue □teal □burg                             | GUNDY 🗆       | HUNTER GREEN    |              | 30″ Diameter Pedestal Table (Gray<br>D □ 18″ High       F90 □ 30″ High | ,        | _          |        |
|               |                                                    |               |                 |              | ТОТА                                                                   | AL ORDEF | ₹          |        |
|               | VENTION <u>2020 HOME AND RE</u>                    |               |                 |              |                                                                        |          |            |        |
| EXHIBITING CO | MPANY                                              |               | P               | HONE #       | FAX #                                                                  |          |            | _      |
| ADDRESS       |                                                    |               | CITY            |              | STATEZIP_                                                              |          |            | _      |
| email order ( | CONFIRMATION & INVOICE TO                          |               |                 |              |                                                                        |          |            | _      |
| CONTACT NAM   | 1E                                                 |               |                 |              | DATE                                                                   |          |            | _      |
|               |                                                    | (Print & Sign | )               |              |                                                                        |          |            |        |

# Display Tables