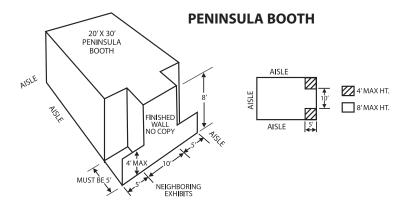

### STANDARD 10'X10' EXHIBIT GUIDELINES

A peninsula booth is an exhibit that is 20'x20' or larger with an aisle on three sides. All display fixtures over 4' in height and placed within 5 linear feet of a neighboring exhibit must be confined to the area within 5' of the center line to avoid blocking the sightline from the aisle. See picture below. *INTENT* - Exhibitors adjoining peninsula exhibits are entitled to the same reasonable sightline from the aisle as they would expect if they were adjacent to another 10'x10' booth. If you have any questions regarding exhibit design or configurations, please call Tammy at 314-817-5624.