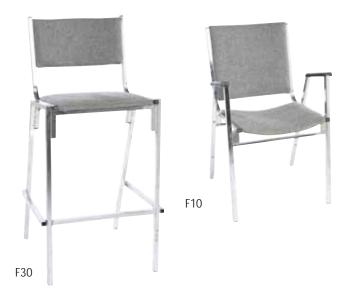

| ITEM QTY      |                                                    | DISCOUNT      | STANDARD AMOUNT | ITEM QT      | Υ                                                                      | DISCOUNT | STANDARD   | AMOUNT |
|---------------|----------------------------------------------------|---------------|-----------------|--------------|------------------------------------------------------------------------|----------|------------|--------|
| #             |                                                    | RATES         | RATES           | #            |                                                                        | RATES    | RATES      |        |
|               | FURNITUR                                           |               |                 |              | DRAPED DISPLA                                                          |          |            |        |
| F60           | Plastic Side Chair (White)                         |               | 65.00           |              | 4' Table – 30" high                                                    |          |            |        |
| F50           | Padded Sled Base Chair (Gray)                      |               | 84.00           | F120         | 6' Table – 30" high                                                    |          |            |        |
| F9            | Padded Chair (Gray)                                |               | 84.00           | F130         | 8' Table – 30" high                                                    |          | 164.00 _   |        |
| F10           | Padded Arm Chair (Gray)<br>Custom Padded Arm Chair |               | 91.00           | F140<br>F150 |                                                                        |          | 145.00 _   |        |
| F20<br>F30    | _ Custom Padded Affir Chail                        |               | 108.00          | F160         |                                                                        |          | _          |        |
| F40           | _ Custom Padded High Stool                         |               | 136.00          | F170         |                                                                        |          | _          |        |
| F75           | Executive Chair                                    |               | 266.00          | 1170         | 4tti side table di ape                                                 | 30.00    | 30.00 _    |        |
| . 70          | Excodervo orian                                    | 200.00        | 200.00          | COLORS:      | □red □blue □teal □bur                                                  | GUNDY    | HUNTER GRE | EN     |
|               | TABLE RISERS COVER                                 | RED WHI       | TE              |              | □GRAY □BLACK □WHITE                                                    |          |            |        |
|               | (Riser Dimension: 10" Wi                           |               |                 |              |                                                                        |          |            |        |
| F260          | 6' Long riser                                      | _             | 62.00           |              | UNDRAPED DISPL                                                         | AY TABLI | E          |        |
| F270          | _ 8' Long riser                                    |               | 75.00           | F190         | 4' Table – 30" high                                                    | 58.00    | 75.00 _    |        |
|               |                                                    |               |                 | F200         | 6' Table – 30" high                                                    | 70.00    | 91.00 _    |        |
|               | SPECIAL DRAPE BACK                                 | KGROUN        | DS              | F210         | 8' Table – 30" high                                                    |          | 109.00 _   |        |
| F280          | 3' H. Background/per ft                            |               | 16.00           | F220         | 4' Table – 42" Counter high                                            |          | 82.00 _    |        |
| F290          | 8' H. Background/per ft                            |               | 17.00           | F230         | 6' Table – 42" Counter high                                            |          | _          |        |
|               |                                                    |               |                 | F240         | 8' Table – 42" Counter high                                            |          |            |        |
| COLORS:       | □red □blue □teal □burg                             | GUNDY 🗆       | HUNTER GREEN    |              | 30″ Diameter Pedestal Table (Gray<br>D □ 18″ High       F90 □ 30″ High | ,        | _          |        |
|               |                                                    |               |                 |              | ТОТА                                                                   | AL ORDEF | ₹          |        |
|               | VENTION <u>2020 HOME AND RE</u>                    |               |                 |              |                                                                        |          |            |        |
| EXHIBITING CO | MPANY                                              |               | P               | HONE #       | FAX #                                                                  |          |            | _      |
| ADDRESS       |                                                    |               | CITY            |              | STATEZIP_                                                              |          |            | _      |
| email order ( | CONFIRMATION & INVOICE TO                          |               |                 |              |                                                                        |          |            | _      |
| CONTACT NAM   | 1E                                                 |               |                 |              | DATE                                                                   |          |            | _      |
|               |                                                    | (Print & Sign | )               |              |                                                                        |          |            |        |

#### **Furniture**

F60 Plastic Side Chair, Gray F50 Padded Sled Base Chair, Gray F10 Padded Arm Chair, Gray F30 Padded High Stool, Gray