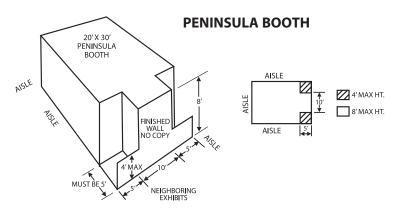

## STANDARD 10'X10' EXHIBIT GUIDELINES

A peninsula booth is an exhibit that is 20'x20' or larger with an aisle on three sides. All display fixtures over 4' in height and placed within 5 linear feet of a neighboring exhibit must be confined to the area within 5' of the center line to avoid blocking the sightline from the aisle. See picture below. *INTENT* - Exhibitors adjoining peninsula exhibits are entitled to the same reasonable sightline from the aisle as they would expect if they were adjacent to another 10'x10' booth. If you have any questions regarding exhibit design or configurations, please call Tammy at 314-817-5624.