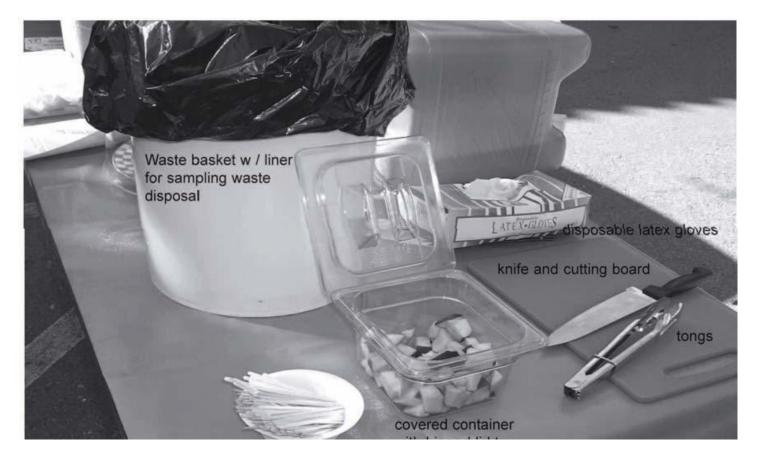

#### **FOOD SAMPLING**

Food and beverage samples can not be larger than 2 oz. and must be a product sold or manufactured by the exhibitor. Securing all necessary permits is the responsibility of the exhibitor. Exhibitors must follow all St. Charles Health Department guidelines. All food items sold must operate through Convention Center Food Service. A Health Department application and fee must be sent to the Health Department prior to the Show. If you need an application call Tammy at the HBA at 314-817-5624 or refer to page 52 for a link to the application form. Call the Health Department at 636-949-7900 x4204 with questions.