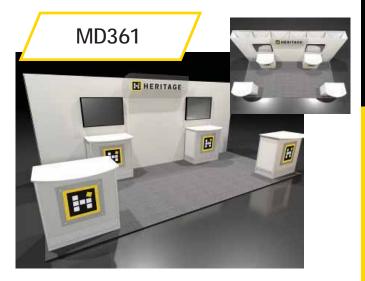

or contact your Heritage Design Consultant for pricing.



## Advanced Price \$4,668.83 Standard Price \$6,069.47

INCLUDED:

Six arm lights 10' x 20' carpet

Full color graphic printed on 2 header panels

Installation/Dismantle Labor

Complimentary consultation for booth alterations



## Advanced Price \$6,486.23 Standard Price \$8,432.09

INCLUDED:

Six arm lights 10' x 20' carpet

Full color graphic printed on counter kick panel

Installation/Dismantle Labor

Complimentary consultation for booth alterations

Monitor and furnishings sold separately



## Advanced Price \$5,246.54 Standard Price \$6,820.50

**INCLUDED** 

Six arm lights 10' x 20' carpet

One full color graphic printed on center header panel

Installation/Dismantle Labor

Complimentary consultation for booth alterations



## Advanced Price \$5,376.15 Standard Price \$6,989.00

INCLUDED

Four arm lights 10' x 20' carpet

Full color graphic printed on header panel Installation/Dismantle Labor

Complimentary consultation for booth alterations

Monitors sold separately

## 20' x 20' Exhibit Rental Displays

Full color graphic that is included in each space is a full color logo applied to a white or translucent background. For more info, contact us at graphics@heritagesvs.com. Some furnishings are included in booth packages. Please note, what may and may not be included for each package. Graphics beyond the full color graphic(s) included are an additional cost. Please consult the sign service sheet, or contact your Heritage Design Consultant for pricing.



## Advanced Price \$8,442.14 Standard Price \$10,974.