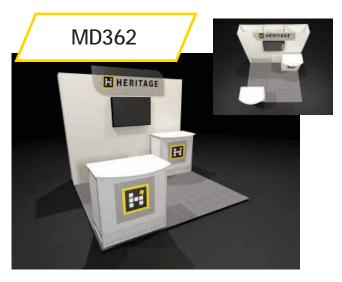

#### **EXHIBIT FLOOR COVERINGS & TABLES**

Your booth includes: tuxedo carpet, unless you told us on your application that you are providing your own flooring, and a yellow skirted table, if requested on your application. If you need additional tables, booth display backdrop or other decorator items, use the form in the last section of this manual or call Heritage at 314-534-8500.