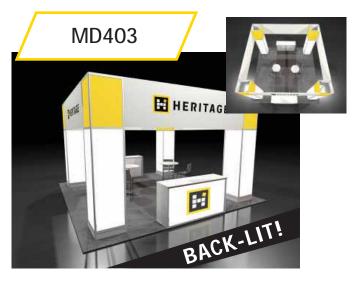

ice \$8,442.14 Standard Price \$10,974.78

INCLUDED:

Eight arm lights 20' x 20' carpet

Full color graphic printed on 2 curved & 2 straight

header panels at no charge Installation/Dismantle Labor

Complimentary consultation for booth alterations



## Advanced Price \$7,718.18 Standard Price \$10,033.63

INCLUDED:

Eight arm lights 20' x 20' carpet

Full color graphic printed on 4 exterior top header

single-sided panels Installation/Dismantle Labor

Complimentary consultation for booth alterations



## Advanced Price \$8,958.58 **Standard Price \$11,646.15**

**INCLUDED** 

Eight arm lights 20' x 20' carpet

Full color graphic printed on 4 single-sided header panels Installation/Dismantle Labor

Complimentary consultation for booth alterations

Monitor and furnishings sold separately



## Advanced Price \$12,695.54 **Standard Price \$16,504.20**

**INCLUDED** 

Four corner columns and two counters back-lit 20' x 20' carpet

Full color graphics printed on 4 single-sided header panels

Installation/Dismantle Labor

Complimentary consultation for booth alterations

Furnishings sold separately



## MATERIAL HANDLING INFORMATION 2022 BUILDERS HOME & REMODELING SHOW

exhibitor.services@heritagesvs.com 1-800-360-4323

Fax 314-534-8050

Order online at: heritagesvs.com/ordering

**WHAT IS MATERIAL HANDLING?** Material handling is the process of receiving your materials, either at the warehouse in advance of the show or at show site during move-in; delivering them to your booth; removing empty containers for storage during the show; returning the empty containers to your booth