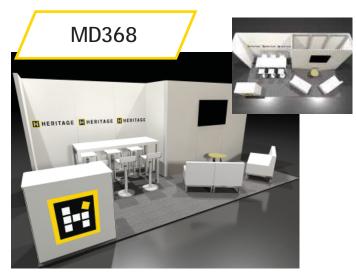

#### **EXHIBIT FLOOR COVERINGS & TABLES**

Your booth includes: tuxedo carpet, unless you told us on your application that you are providing your own flooring, and a yellow skirted table, if requested on your application. If you need additional tables, booth display backdrop or other decorator items, use the form in the last section of this manual or call Heritage at 314-534-8500.