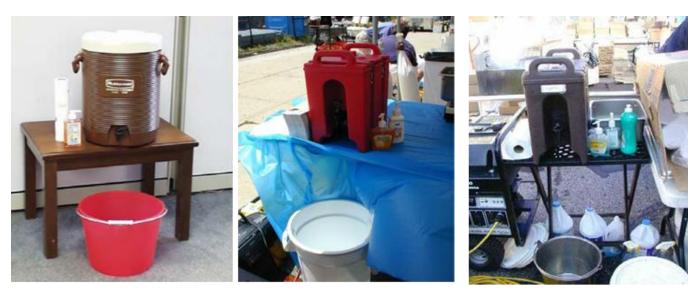

#### **FOOD SAMPLING**

Food and beverage samples can not be larger than 2 oz. and must be a product sold or manufactured by the exhibitor. Securing all necessary permits is the responsibility of the exhibitor. Exhibitors must follow all St. Charles Health Department guidelines. All food items sold must operate through Convention Center Food Service. A Health Department application and fee must be sent to the Health Department prior to the Show. If you need an application call Tammy at the HBA at 314-817-5624 or refer to page 52 for a link to the application form. Call the Health Department at 636-949-7900 x4204 with questions.