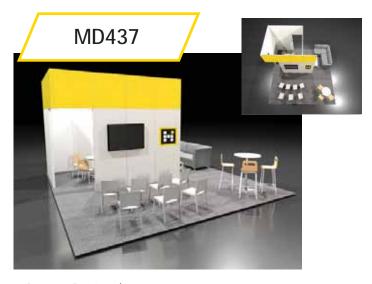

rnishings are included in booth packages. Please note, what may and may not be included for each package. Graphics beyond the full color graphic(s) included are an additional cost. Please consult the sign service sheet, or contact your Heritage Design Consultant for pricing.



## Advanced Price \$8,442.14 Standard Price \$10,974.78

INCLUDED:

Eight arm lights 20' x 20' carpet

Full color graphic printed on 2 curved & 2 straight

header panels at no charge Installation/Dismantle Labor

Complimentary consultation for booth alterations



## Advanced Price \$7,718.18 Standard Price \$10,033.63

INCLUDED:

Eight arm lights 20' x 20' carpet

Full color graphic printed on 4 exterior top header

single-sided panels Installation/Dismantle Labor

Complimentary consultation for booth alterations



## Advanced Price \$8,958.58 **Standard Price \$11,646.15**

**INCLUDED** 

Eight arm lights 20' x 20' carpet

Full color graphic printed on 4 single-sided header panels Installation/Dismantle Labor

Complimentary consultation for booth alterations

Monitor and furnishings sold separately



## Advanced Price \$12,695.54 **Standard Price \$16,504.20**

**INCLUDED** 

Four corner columns and two counters back-lit 20' x 20' carpet

Full color graphics printed on 4 single-sided header panels

Installation/Dismantle Labor

Complimentary consultation for booth alterations

Furnishings sold separately



## MATERIAL HANDLING INFORMATION 2022 BUILDERS HOME & REMODELING SHOW

exhibitor.services@heritagesvs.com 1-800-360-4323

Fax 314-534-8050

Order online at: heritagesvs.com/ordering

**WHAT IS