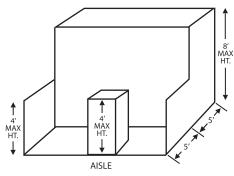

### **EXHIBIT CONSTRUCTION**

Standard exhibit configuration is 10' square and multiples thereof. Exhibits may not exceed 8'3" in height including signage. When you purchase a 10'x10' exhibit there is no additional space – exhibits should be constructed at 9'6"x9'6" to accommodate pipe and drape and ensure that you fit within your area and between your neighbors comfortably. 10' square pop-up tents will only be allowed in 10'x20' or larger exhibits, must be centered and cannot have names or logos on the back or sides. No signage may appear as if it is representing a neighboring company. Display fixtures over 4' high must be confined to that area of the booth that is at least 5' from the aisle line. **NOTE: Island displays do not have an 8'3" height limitation.** (Read further in Exhibitor Do's and Don'ts for island signage limitations.)

## STANDARD 10'X10' EXHIBIT GUIDELINES

A peninsula booth is an exhibit that is 20'x20' or larger with an aisle on three sides. All display fixtures over 4' in height and placed within 5 linear feet of a neighboring exhibit must be confined to the area within 5' of the center line to avoid blocking the sightline from the aisle. See picture below. *INTENT* - Exhibitors adjoining peninsula exhibits are entitled to the same reasonable sightline from the aisle as they would expect if they were adjacent to another 10'x10' booth. If you have any questions regarding exhibit design or configurations, please call Tammy at 314-817-5624.