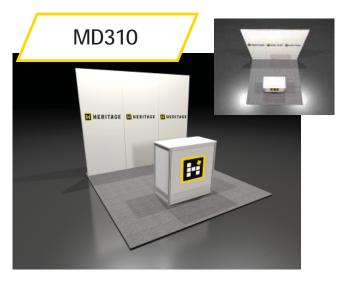

#### **EXHIBIT FLOOR COVERINGS & TABLES**

Your booth includes: tuxedo carpet, unless you told us on your application that you are providing your own flooring, and a yellow skirted table, if requested on your application. If you need additional tables, booth display backdrop or other decorator items, use the form in the last section of this manual or call Heritage at 314-534-8500.