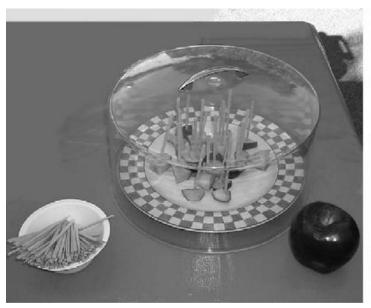

#### **FOOD SAMPLING**

Food and beverage samples can not be larger than 2 oz. and must be a product sold or manufactured by the exhibitor. Securing all necessary permits is the responsibility of the exhibitor. Exhibitors must follow all St. Charles Health Department guidelines. All food items sold must operate through Convention Center Food Service. A Health Department application and fee must be sent to the Health Department prior to the Show. If you need an application call Tammy at the HBA at 314-817-5624 or refer to page 52 for a link to the application form. Call the Health Department at 636-949-7900 x4204 with questions.