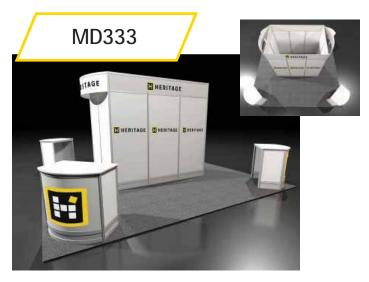

bor

Complimentary consultation for booth alterations



## Advanced Price \$5,376.15 Standard Price \$6,989.00

INCLUDED

Four arm lights 10' x 20' carpet

Full color graphic printed on header panel Installation/Dismantle Labor

Complimentary consultation for booth alterations

Monitors sold separately

## 20' x 20' Exhibit Rental Displays

Full color graphic that is included in each space is a full color logo applied to a white or translucent background. For more info, contact us at graphics@heritagesvs.com. Some furnishings are included in booth packages. Please note, what may and may not be included for each package. Graphics beyond the full color graphic(s) included are an additional cost. Please consult the sign service sheet, or contact your Heritage Design Consultant for pricing.



## Advanced Price \$8,442.14 Standard Price \$10,974.78

INCLUDED:

Eight arm lights 20' x 20' carpet

Full color graphic printed on 2 curved & 2 straight

header panels at no charge Installation/Dismantle Labor

Complimentary consultation for booth alterations



## Advanced Price \$7,718.18 Standard Price \$10,033.63

INCLUDED:

Eight arm lights 20' x 20' carpet

Full color graphic printed on 4 exterior top header

single-sided panels Installation/Dismantle Labor

Complimentary consultation for booth alterations



## Advanced Price \$8,958.58 **Standard Price \$11,646.15**

**INCLUDED** 

Eight arm lights 20' x 20' carpet

Full color graphic printed on 4 single-sided header panels Installation/Dismantle Labor

Complimentary consultation for booth alterations

Monitor and furnishings s