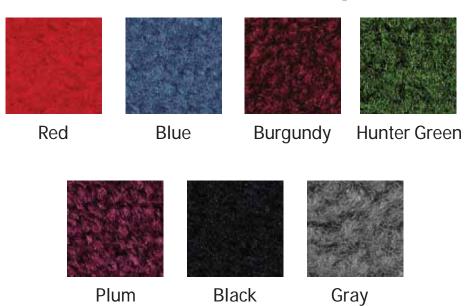

### **SHOW HOURS & COLORS**

Friday, September 23 10 am - 7 pm Saturday, September 24 10 am - 7 pm Sunday, September 25 10 am - 5 pm

Yellow and white drape, gray carpet, yellow skirted tables.

#### **EXHIBIT FLOOR COVERINGS & TABLES**

Your booth includes: tuxedo carpet, unless you told us on your application that you are providing your own flooring, and a yellow skirted table, if requested on your application. If you need additional tables, booth display backdrop or other decorator items, use the form in the last section of this manual or call Heritage at 314-534-8500.