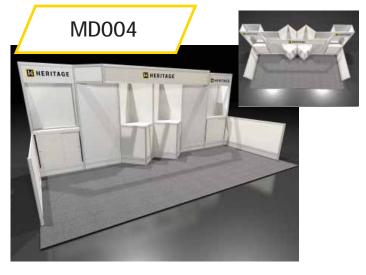

itagesvs.com. Some furnishings are included in booth packages. Please note, what may and may not be included for each package. Graphics beyond the full color graphic(s) included are an additional cost. Please consult the sign service sheet, or contact your Heritage Design Consultant for pricing.



## Advanced Price \$4,668.83 Standard Price \$6,069.47

INCLUDED:

Six arm lights 10' x 20' carpet

Full color graphic printed on 2 header panels

Installation/Dismantle Labor

Complimentary consultation for booth alterations



## Advanced Price \$6,486.23 Standard Price \$8,432.09

INCLUDED:

Six arm lights 10' x 20' carpet

Full color graphic printed on counter kick panel

Installation/Dismantle Labor

Complimentary consultation for booth alterations

Monitor and furnishings sold separately



## Advanced Price \$5,246.54 Standard Price \$6,820.50

**INCLUDED** 

Six arm lights 10' x 20' carpet

One full color graphic printed on center header panel

Installation/Dismantle Labor

Complimentary consultation for booth alterations



## Advanced Price \$5,376.15 Standard Price \$6,989.00

INCLUDED

Four arm lights 10' x 20' carpet

Full color graphic printed on header panel Installation/Dismantle Labor

Complimentary consultation for booth alterations

Monitors sold separately

## 20' x 20' Exhibit Rental Displays

Full color graphic that is included in each space is a full color logo applied to a white or translucent background. For more info, contact us at graphics@heritagesvs.com. Some furnishings are included in booth packages. Please note, what may and may not be included for