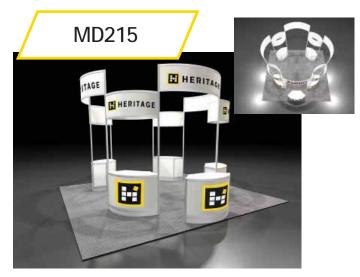

h alterations

Monitors sold separately

## 20' x 20' Exhibit Rental Displays

Full color graphic that is included in each space is a full color logo applied to a white or translucent background. For more info, contact us at graphics@heritagesvs.com. Some furnishings are included in booth packages. Please note, what may and may not be included for each package. Graphics beyond the full color graphic(s) included are an additional cost. Please consult the sign service sheet, or contact your Heritage Design Consultant for pricing.



## Advanced Price \$8,442.14 Standard Price \$10,974.78

INCLUDED:

Eight arm lights 20' x 20' carpet

Full color graphic printed on 2 curved & 2 straight

header panels at no charge Installation/Dismantle Labor

Complimentary consultation for booth alterations



## Advanced Price \$7,718.18 Standard Price \$10,033.63

INCLUDED:

Eight arm lights 20' x 20' carpet

Full color graphic printed on 4 exterior top header

single-sided panels Installation/Dismantle Labor

Complimentary consultation for booth alterations



## Advanced Price \$8,958.58 **Standard Price \$11,646.15**

**INCLUDED** 

Eight arm lights 20' x 20' carpet

Full color graphic printed on 4 single-sided header panels Installation/Dismantle Labor

Complimentary consultation for booth alterations

Monitor and furnishings sold separately



## Advanced Price \$12,695.54 **Standard Price \$16,504.20**

**INCLUDED** 

Four corner columns and two counters back-lit 20' x 20' carpet

Full color graphics printed on 4 single-sided header panels

Installation/Dismantle Labor

Complimentary c