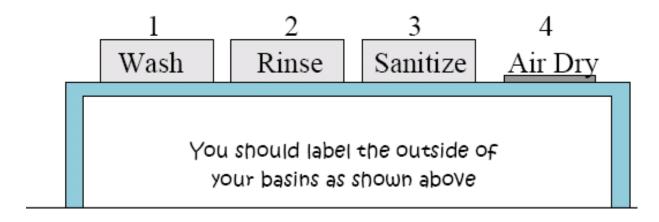

#### **FOOD SAMPLING**

Food and beverage samples can not be larger than 2 oz. and must be a product sold or manufactured by the exhibitor. Securing all necessary permits is the responsibility of the exhibitor. Exhibitors must follow all St. Charles Health Department guidelines. All food items sold must operate through Convention Center Food Service. A Health Department application and fee must be sent to the Health Department prior to the Show. If you need an application call Tammy at the HBA at 314-817-5624 or refer to page 52 for a link to the application form. Call the Health Department at 636-949-7900 x4204 with questions.