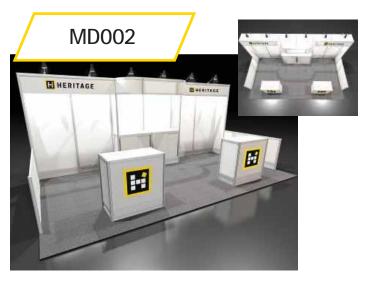

#### **EXHIBIT FLOOR COVERINGS & TABLES**

Your booth includes: tuxedo carpet, unless you told us on your application that you are providing your own flooring, and a yellow skirted table, if requested on your application. If you need additional tables, booth display backdrop or other decorator items, use the form in the last section of this manual or call Heritage at 314-534-8500.