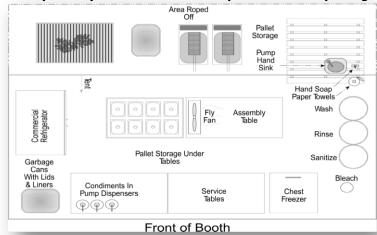

#### **FOOD SAMPLING**

Food and beverage samples can not be larger than 2 oz. and must be a product sold or manufactured by the exhibitor. Securing all necessary permits is the responsibility of the exhibitor. Exhibitors must follow all St. Charles Health Department guidelines. All food items sold must operate through Convention Center Food Service. A Health Department application and fee must be sent to the Health Department prior to the Show. If you need an application call Tammy at the HBA at 314-817-5624 or refer to page 52 for a link to the application form. Call the Health Department at 636-949-7900 x4204 with questions.