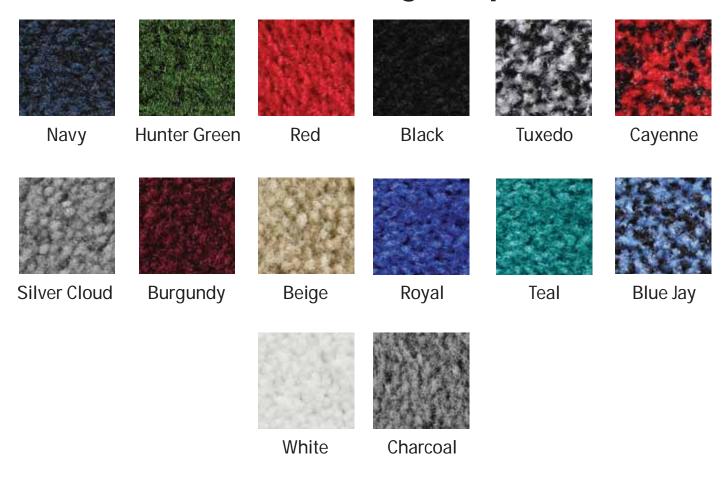

#### **EXHIBIT FLOOR COVERINGS & TABLES**

Your booth includes: tuxedo carpet, unless you told us on your application that you are providing your own flooring, and a yellow skirted table, if requested on your application. If you need additional tables, booth display backdrop or other decorator items, use the form in the last section of this manual or call Heritage at 314-534-8500.